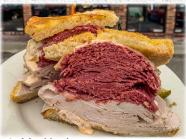

#2- Club Sandwich 14.00 triple decker white toast with turkey, bacon, lettuce, tomato and mayo

#3- Reuben 15.00 corned beef, turkey, or pastrami with sauerkraut, swiss, russian on grilled rye

#4- Veggie "Kovach" 12.74 lettuce, tomatoes, onions, coleslaw, muenster, and russian on rye.