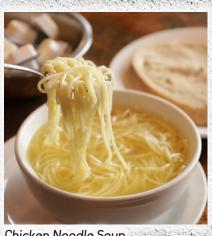

Homemade Soups

**Chicken Noodle Soup** 

Chopped and Toss +1 Split entree +1 Add Meat +5 Dressings: House Made Ranch, Russian, Creamy Garlic, Creamy Chipotle Ranch, Balsamic Vinegar, Caesar, Blue Cheese, Italian, Raspberry Vinaigrette, and House-made Greek