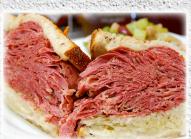

#2- Club Sandwich 14.00 triple decker white toast with turkey, bacon, lettuce, tomato and mayo

#3- Reuben 15.00 corned beef, turkey, or pastrami with sauerkraut, swiss, russian on grilled rye

#4- Veggie "Kovach" 12.74 lettuce, tomatoes, onions, coleslaw, muenster, and russian on rye.